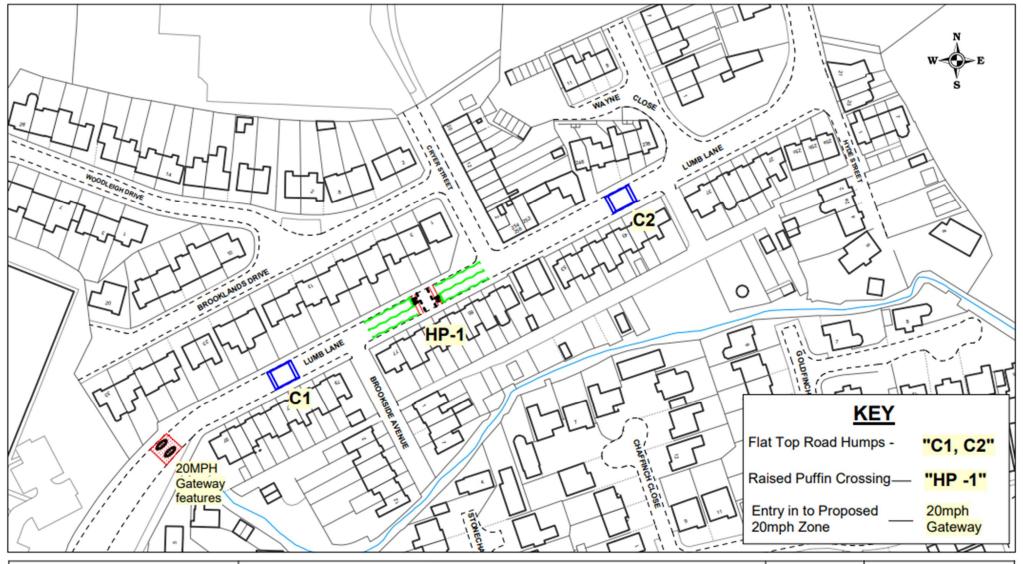

## **Final Proposed Scheme**

+ Crown copyright. All rights reserved Licence No. 2003

LUMB LANE, DROYLSDEN
Proposed 20mph and traffic calming
and puffin Crossing Scheme.
Drawing 1 of 2

| SCALE       | NTS                  |
|-------------|----------------------|
| DATE        | June 2022            |
| DRAWING No. | V2 LumbLnDroyTCS - 1 |
| DRAWN BY    | IH                   |
|             | Drawing D04          |





LUMB LANE, DROYLSDEN
Proposed 20mph and traffic calming
and puffin Crossing Scheme
Drawing 2 of 2.

| SCALE       | NTS                  |
|-------------|----------------------|
| DATE        | June 2022            |
| DRAWING No. | V2 LumbLnDroyTCS - 2 |
| DRAWN BY    | IH                   |
|             | Drawing D05          |

+ Crown copyright. All rights reser