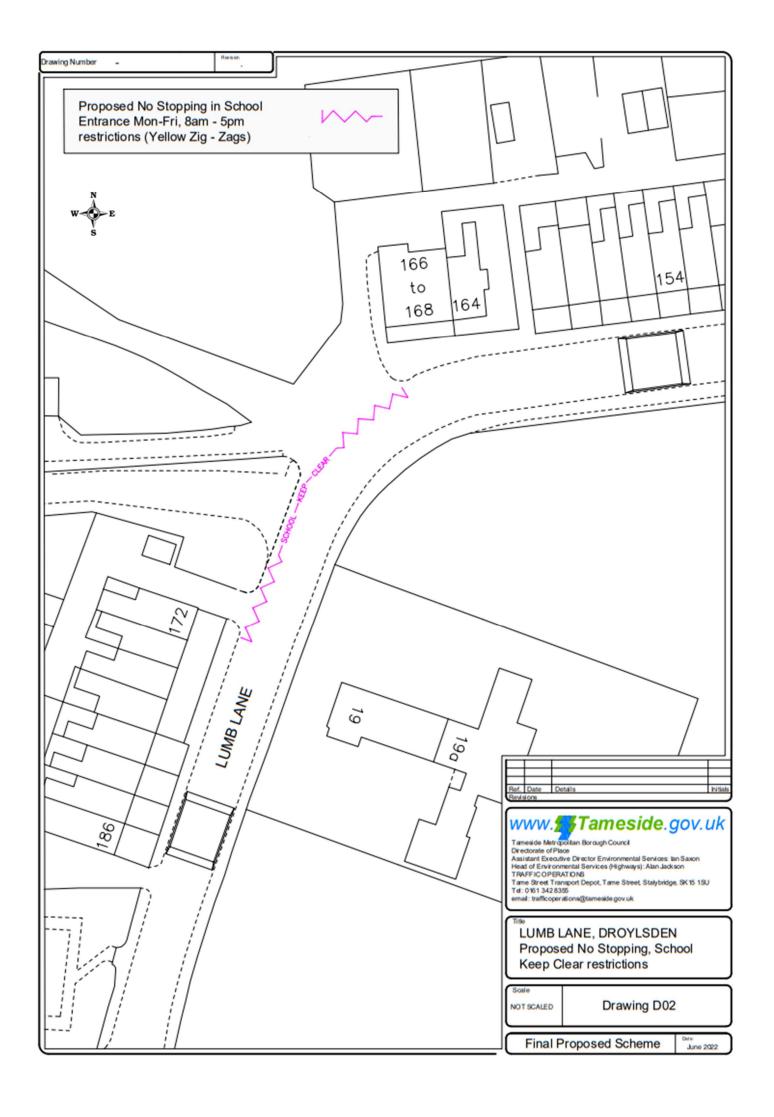

LUMB LANE, DROYLSDEN
Proposed 20mph and traffic calming
and puffin Crossing Scheme
Drawing 2 of 2.

| SCALE       | NTS                  |
|-------------|----------------------|
| DATE        | June 2022            |
| DRAWING No. | V2 LumbLnDroyTCS - 2 |
| DRAWN BY    | IH                   |
|             | Drawing D05          |