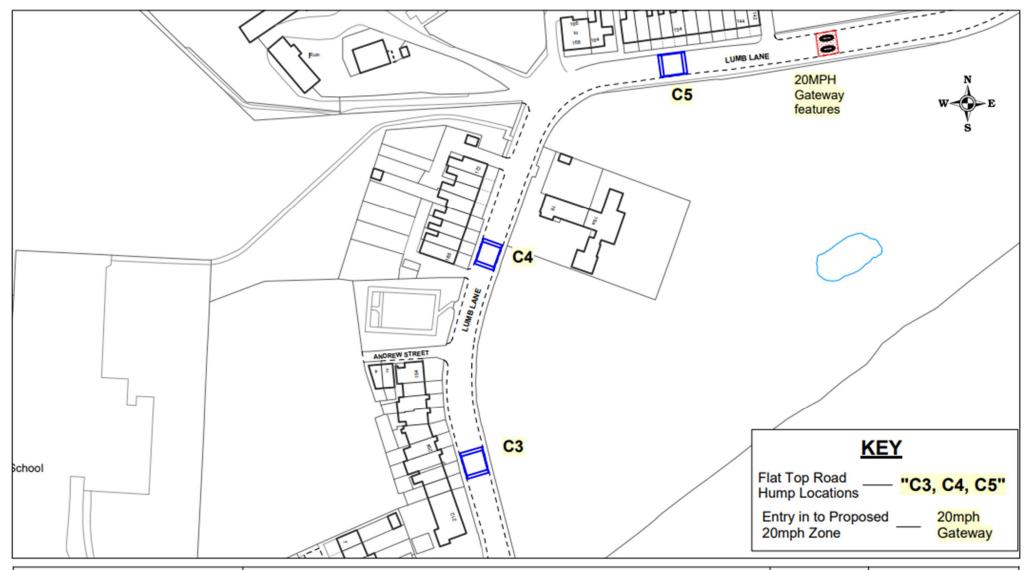

## **Final Proposed Scheme**

+ Crown copyright. All rights reserved Licence No. 2003

LUMB LANE, DROYLSDEN
Proposed 20mph and traffic calming
and puffin Crossing Scheme.
Drawing 1 of 2

| SCALE       | NTS                  |
|-------------|----------------------|
| DATE        | June 2022            |
| DRAWING No. | V2 LumbLnDroyTCS - 1 |
| DRAWN BY    | IH                   |
|             | Drawing D04          |