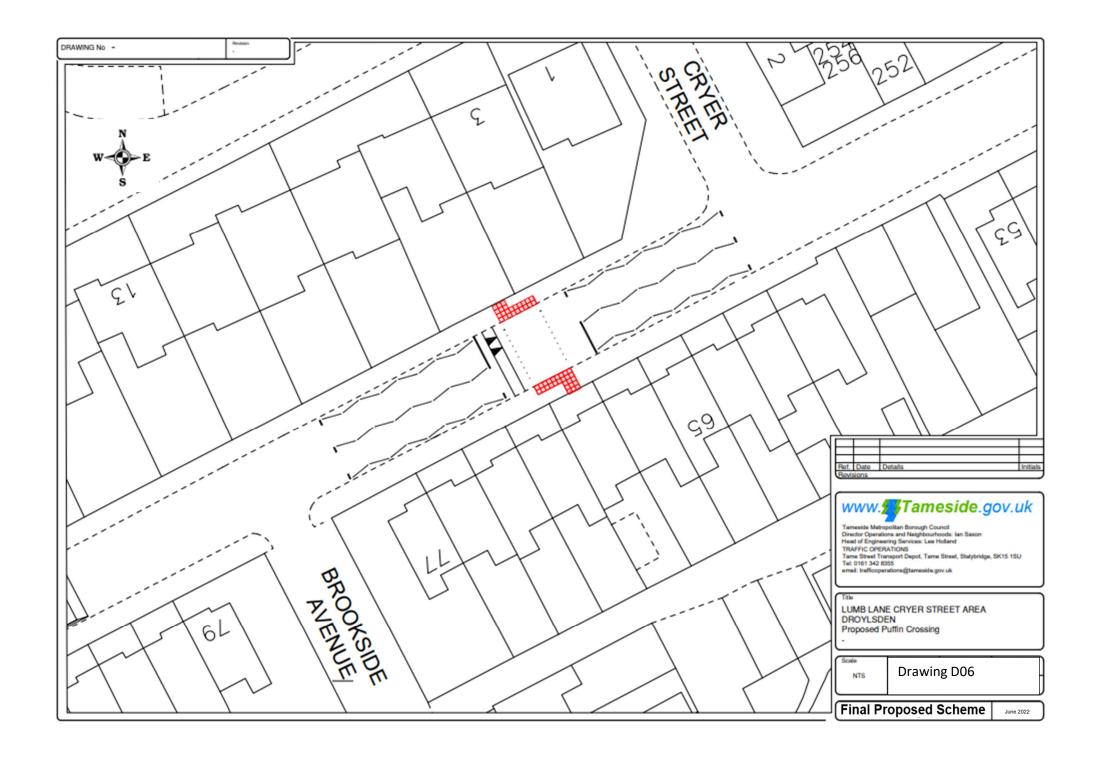

LUMB LANE, DROYLSDEN
Proposed 20mph and traffic calming
and puffin Crossing Scheme
Drawing 2 of 2.

| SCALE       | NTS                  |
|-------------|----------------------|
| DATE        | June 2022            |
| DRAWING No. | V2 LumbLnDroyTCS - 2 |
| DRAWN BY    | IH                   |
|             | Drawing D05          |