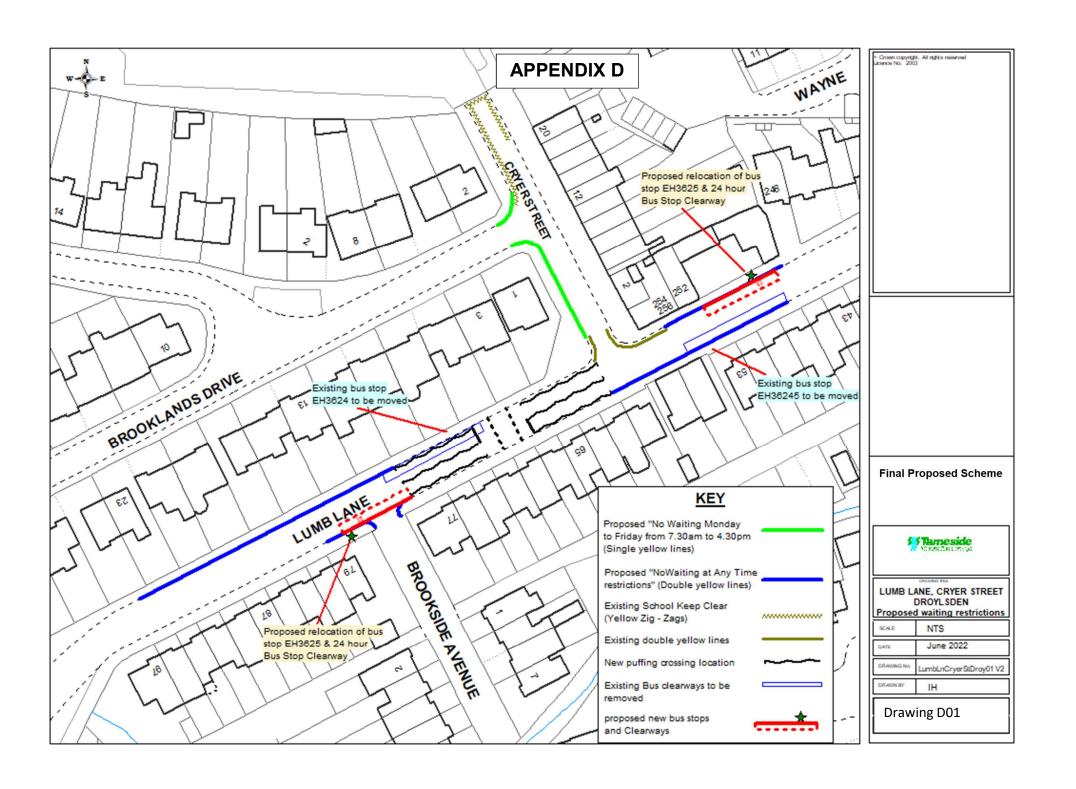

## **Final Proposed Scheme**

+ Crown copyright. All rights reserved Licence No. 2003

LUMB LANE, DROYLSDEN
Proposed 20mph and traffic calming
and puffin Crossing Scheme.
Drawing 1 of 2

| SCALE       | NTS                  |
|-------------|----------------------|
| DATE        | June 2022            |
| DRAWING No. | V2 LumbLnDroyTCS - 1 |
| DRAWN BY    | IH                   |
|             | Drawing D04          |