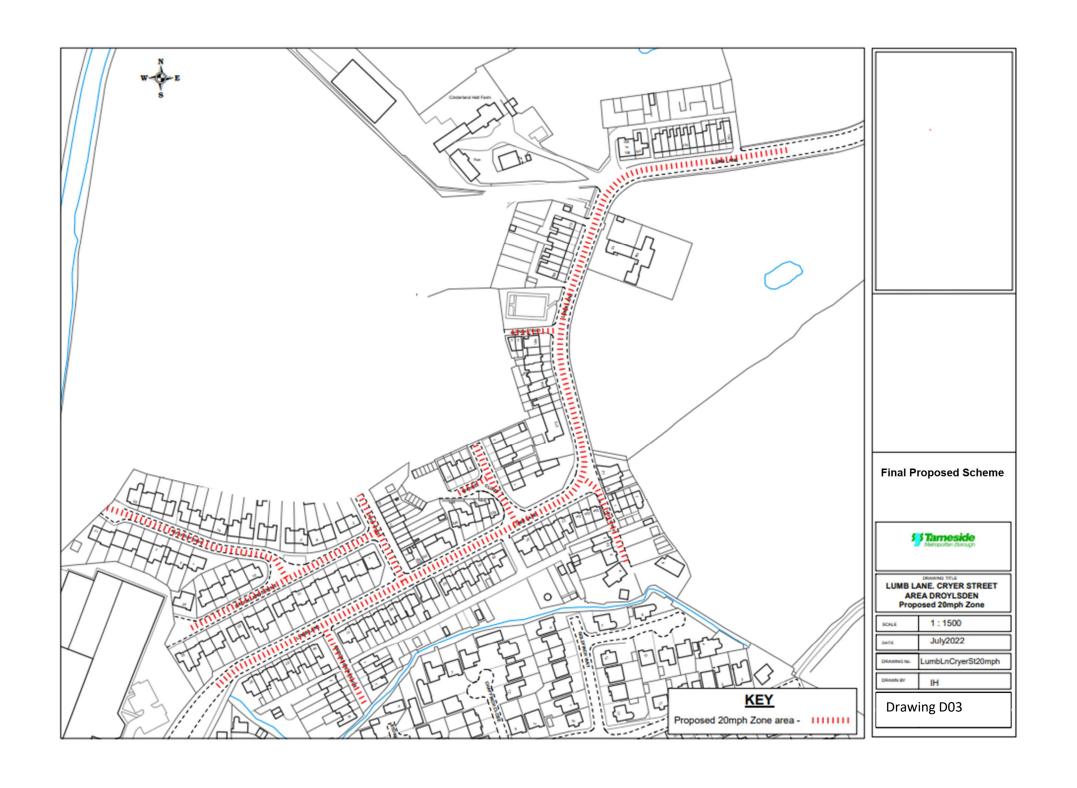

## **Final Proposed Scheme**

+ Crown copyright. All rights reserved Licence No. 2003

LUMB LANE, DROYLSDEN
Proposed 20mph and traffic calming
and puffin Crossing Scheme.
Drawing 1 of 2

| SCALE       | NTS                  |
|-------------|----------------------|
| DATE        | June 2022            |
| DRAWING No. | V2 LumbLnDroyTCS - 1 |
| DRAWN BY    | IH                   |
|             | Drawing D04          |





LUMB LANE, DROYLSDEN
Proposed 20mph and traffic calming
and puffin Crossing Scheme
Drawing 2 of 2.

| SCALE       | NTS                  |
|-------------|----------------------|
| DATE        | June 2022            |
| DRAWING No. | V2 LumbLnDroyTCS - 2 |
| DRAWN BY    | IH                   |
|             | Drawing D05          |

+ Crown copyright. All rights res